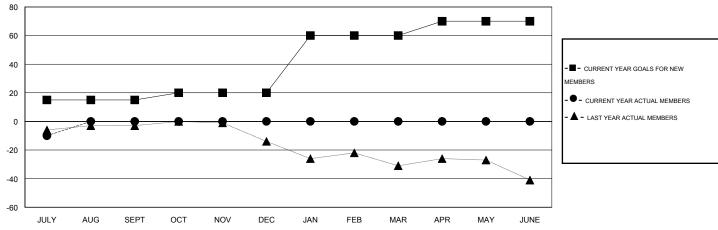

## GOALS AND ACTUAL NEW CLUBS CUMULATIVE

| DROPPED CLUBS: 0     |    | 4 CLUBS OF 52 ADDED 1 OR MORE<br>NEW MEMBERS | GENDER DISTRIBUTION  MALE 862 (70.37%)  752.007 (20.62%) |              |     |
|----------------------|----|----------------------------------------------|----------------------------------------------------------|--------------|-----|
| DROPPED MEMBERS      |    |                                              | FEMALE                                                   | 363 (29.63%) |     |
| DECEASED             | 1  | CLICK HERE FOR HEALTH ASSESSMENT DATA        | FAMILY UNIT MEMBERS                                      |              | 250 |
| CLUB CANCELLED OTHER | 14 |                                              | HEAD OF HOUSEHOLD                                        |              | 122 |
| TOTAL                | 15 |                                              | NON-HEAD OF HOUSEHOLD                                    |              | 128 |