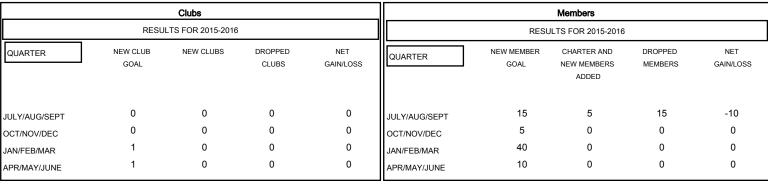

## GOALS AND ACTUAL NEW CLUBS CUMULATIVE

| DROPPED CLUBS: 0     |    | 4 CLUBS OF 52 ADDED 1 OR MORE<br>NEW MEMBERS | GENDER DISTRIBUTION  MALE 862 (70.37%)  752.007 (20.62%) |              |     |
|----------------------|----|----------------------------------------------|----------------------------------------------------------|--------------|-----|
| DROPPED MEMBERS      |    |                                              | FEMALE                                                   | 363 (29.63%) |     |
| DECEASED             | 1  | CLICK HERE FOR HEALTH ASSESSMENT DATA        | FAMILY UNIT MEMBERS                                      |              | 250 |
| CLUB CANCELLED OTHER | 14 |                                              | HEAD OF HOUSEHOLD                                        |              | 122 |
| TOTAL                | 15 |                                              | NON-HEAD OF HOUSEHOLD                                    |              | 128 |